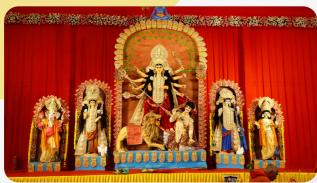

### What happens at Durga Puja?

Durga Puja

Drama

Dhunuchi Dance

**Celebrity Performances** 

Brand showcases

Largest Community Gathering for Bhog Prasad

Food & Drinks