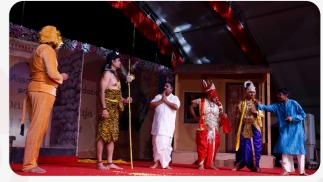

### What happens at Durga Puja?

Durga Puja

Drama

Dhunuchi Dance

**Celebrity Performances** 

Brand showcases

Largest Community Gathering for Bhog Prasad

Food & Drinks