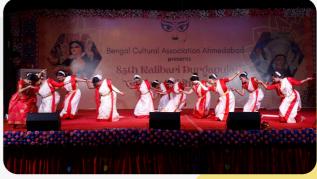

### What happens at Durga Puja?

Durga Puja

Drama

Dhunuchi Dance

**Celebrity Performances** 

Brand showcases

Largest Community Gathering for Bhog Prasad

Food & Drinks

#### Branding done in the past