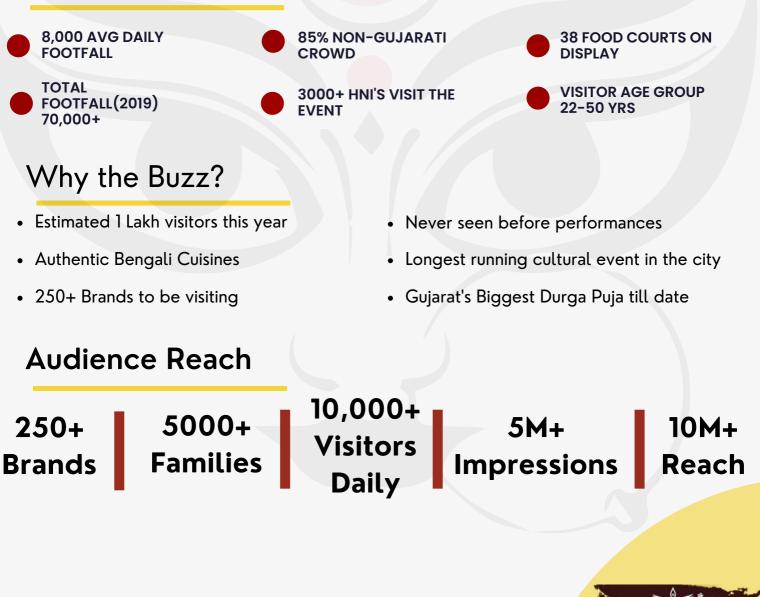

Durga Ma. Bengal Cultural Associations' (BCA). Kalibari Durga Puja is the largest puja in the city at the moment. The association expects at least 15,000 people on Ashtami. KDP creative executive Phyanka Roy said, "We are seeing more and more people visiting every day. Saturday was jam-packed, whether at the puja dome, cultural area or the food court. And pacticity and the saturation of the saturation of

puja dome, cultural area or the food court. And it is gaining even more momentum." Anal Mukherjee, secretary, BCA said, "We have made special arrangements for pick-up and drop from the pandal for the senior citizens using an electric golf cart as the area is quite large – 2 lakh square feet. Calural programmes are con-ducted in open air. We expect a total of 70,000 people to attend the six-day festival. Dhaki (drummers) from West Bengal are performing at