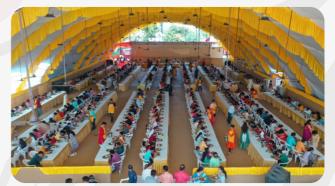

### What happens at Durga Puja?

Durga Puja

Drama

Dhunuchi Dance

**Celebrity Performances** 

Brand showcases

Largest Community Gathering for Bhog Prasad

Food & Drinks

puja dome, cultural area or the food court. And it is gaining even more momentum." Anal Mukherjee, secretary, BCA said, "We have made special arrangements for pick-up and drop from the pandal for the senior citizens using an electric golf cart as the area is quite large – 2 lakh square feet. Calural programmes are con-ducted in open air. We expect a total of 70,000 people to attend the six-day festival. Dhaki (drummers) from West Bengal are performing at